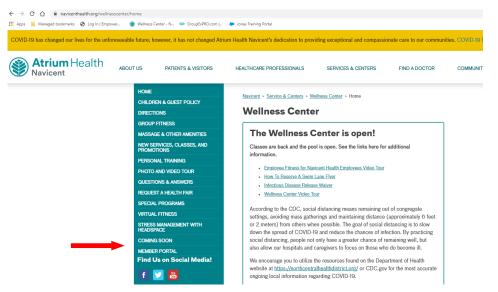

2) Ensure you are able to access your MEMBER PORTAL. Login information can be found on our homepage (scroll down about halfway OR see the menu on the left side of the page) at www.navicenthealth.org/wellnesscenter

## How To Make Childcare Reservations

Step 1: Log into your Member Portal. Link and instructions are located on the Wellness Center homepage.

Step 2: Under My Upcoming Classes select "Class Schedule"

| WellnessCenter<br>Seriestledd                                                                                                    |                          |                     |                              |
|----------------------------------------------------------------------------------------------------------------------------------|--------------------------|---------------------|------------------------------|
| •                                                                                                                                |                          |                     | 🛞 My Packages 🛛 🍽 Log out    |
| Dashboard                                                                                                                        |                          |                     |                              |
| My Account<br>\$0.00<br>Bitric De<br>Total Charges KAD (@whats that<br>Last Pyrees 10.0001<br>Account Hatory (Psy Nor<br>My Info | My Upcoming Appointments | My Upcoming Classes | My Upcoming Courses / Events |